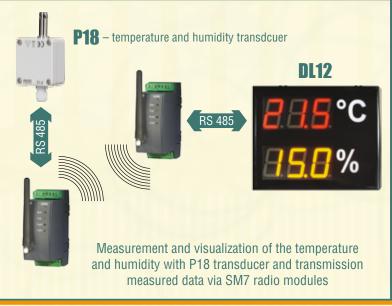

Transmission of the data to and from the display can be realized by additional devices:

(20mA, 10V, PT100) - converter SM1

transducer P18

# **APPLICATIONS**

Measurement and visualization of the flow on pipeline

Measurement and visualization of the production flow

Measurement and visualization of temperature from Pt100 sensor or from standard analogue signals