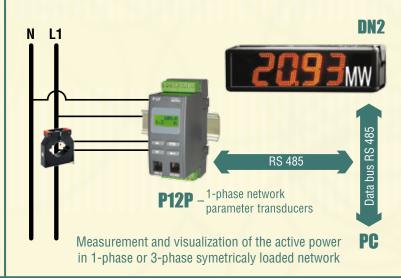

# **APPLICATIONS**

Measurement and visualization of the flow on pipeline

Measurement and visualization of the production flow

Measurement and visualization of temperature from Pt100 sensor or from standard analogue signals