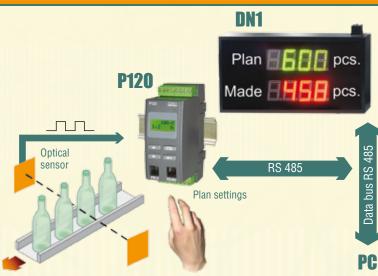

# **APPLICATIONS**

Measurement and visualization of the flow on pipeline

Measurement and visualization of the production flow

Measurement and visualization of temperature from Pt100 sensor or from standard analogue signals