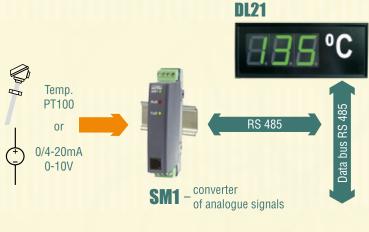

Transmission of the data to and from the display can be realized by additional devices:

(20mA, 10V, PT100) - converter SM1

transducer P18

# **APPLICATIONS**

Measurement and visualization of the flow on pipeline

Measurement and visualization of the production flow

Measurement and visualization of temperature from Pt100 sensor or from standard analogue signals