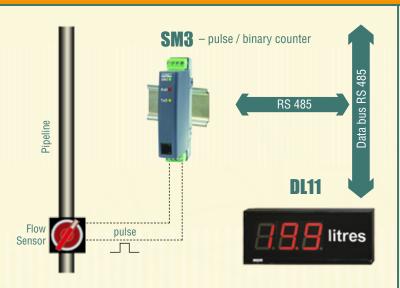

Transmission of the data to and from the display can be realized by additional devices:

(20mA, 10V, PT100) - converter SM1

transducer P18

# **APPLICATIONS**

Measurement and visualization of the flow on pipeline

Measurement and visualization of the production flow

Measurement and visualization of temperature from Pt100 sensor or from standard analogue signals