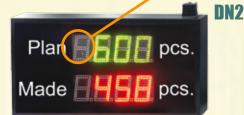

#### For OUTDOOR applications

**IP65!** 

- **DN1** 2...5 digits, 100mm height,
- DN2 2...5 digits, 200mm height,
- **DN3** 2...5 digits, 300mm height,
- DZ2 clock, 200mm height, with DCF receiver
- DZ3 clock, 300mm height, with DCF receiver

DN1

**Automatic** brightness control !!!