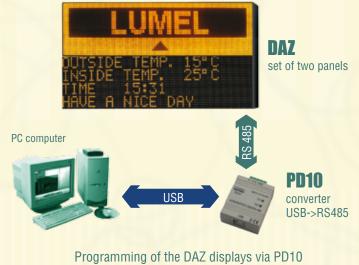

ERICAL AND GRAPHICAL TYPE**

#### For OUTDOOR applications

DAZ1 - graphical 128x32 pixels, 320mm height

DA1

### For INDOOR applications 📙

DA101 - text, 2 rows x 20 chars, 60mm height

DA1 02 - text, 3 rows x 24 chars, 60mm height

DA1 03 - graphical 16x120 points

DA1 04 - graphical 32x144 points

ALL DISPLAYS have input RS485 Modbus and they can cooperate with different devices which can measure:

Transmission of the data to and from the display can be realized by additional devices:





(20mA, 10V, PT100) - converter SM1



transducer P18











# **APPLICATIONS**



Measurement and visualization of the flow on pipeline



Measurement and visualization of the production flow



Measurement and visualization of temperature from Pt100 sensor or from standard analogue signals







USB converter into RS485 Modbus.

#### COME AND SEE US!

We also offer: analog meters, digital meters, large-size displays, power network parameter analysers, measuring transducers, industrial process controllers, recorders, power controllers, solide state relays, elements of integration systems, synchronizing units, electronic watt-hour meters, shunts. **PLEASE CONTACT US:** 

Export Sales Department: email: export@lumel.com.pl, tel: +48 68 32 95 -302, (or: -321, -233, -139, -305), fax: +48 68 32 40 091